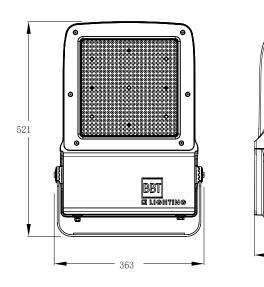

### **DIMENSION DRAW**

**OUTDOOR**

### **MATERIAL**

Die-cast aluminium, Transparent 4mm

tempred-Glass

Aluminum frame

Steel Galvanized and painted bracket

| Model:             | Grigio                |
|--------------------|-----------------------|
| Format:            | Square                |
| Location:          | Exterior              |
| Wattage:           | 300W                  |
| Materials:         | Aluminium             |
| Led Color:         | 3000K / 4000K / 6500K |
| Product Dimension: | 521*363*74mm          |
| IP Code:           | 65                    |
| Fixation:          | Surface               |
| CRI:               | 80                    |
| Lumen Output:      | 39000LM               |
| Frequency:         | 50/60 Hz              |
| Beam Angle:        | 90°                   |
| Net weight:        | 7.63kgs               |