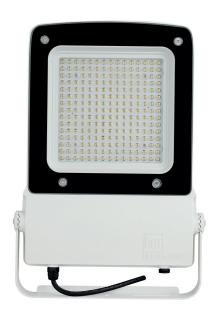

# **TYPE**

Grigio floodlight with low wind resistance. Comprehensive range available in sixw sizes with extensive optical and light distributions from 50W up to 400W to cover all applications. Can be tilted in all directions thanks to its fixing galvanized and painted bracket.

### **MATERIAL**

Die-cast aluminium, Transparent 4mm

tempred-Glass

Aluminum frame

Steel Galvanized and painted bracket

| Model:             | Grigio                |
|--------------------|-----------------------|
| Format:            | Square                |
| Location:          | Exterior              |
| Wattage:           | 300W                  |
| Materials:         | Aluminium             |
| Led Color:         | 3000K / 4000K / 6500K |
| Product Dimension: | 521*363*74mm          |
| IP Code:           | 65                    |
| Fixation:          | Surface               |
| CRI:               | 80                    |
| Lumen Output:      | 39000LM               |
| Frequency:         | 50/60 Hz              |
| Beam Angle:        | 90°                   |
| Net weight:        | 7.63kgs               |