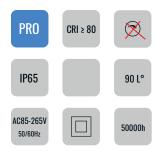

### **CHARACTERISTICS**

LEDs: 2835

Nomial efficacy:130 lm/W

Maximum LED: 1000mA

Lifetime L90B10:>50,000 hours

Luminous flux and efficacy at 4000°K and CRI>70

Luminous flux tolerance <+/-3%

Values may be subject to change du LED binning.

## **OPENING/BEAM**

High efficiency Ra>80 LED. 90°

### **MATERIAL**

Die-cast aluminium, Transparent 4mm

tempred-Glass

Aluminum frame

Steel Galvanized and painted bracket

| Model:             | Grigio                |
|--------------------|-----------------------|
| Format:            | Square                |
| Location:          | Exterior              |
| Wattage:           | 300W                  |
| Materials:         | Aluminium             |
| Led Color:         | 3000K / 4000K / 6500K |
| Product Dimension: | 521*363*74mm          |
| IP Code:           | 65                    |
| Fixation:          | Surface               |
| CRI:               | 80                    |
| Lumen Output:      | 39000LM               |
| Frequency:         | 50/60 Hz              |
| Beam Angle:        | 90°                   |
| Net weight:        | 7.63kgs               |